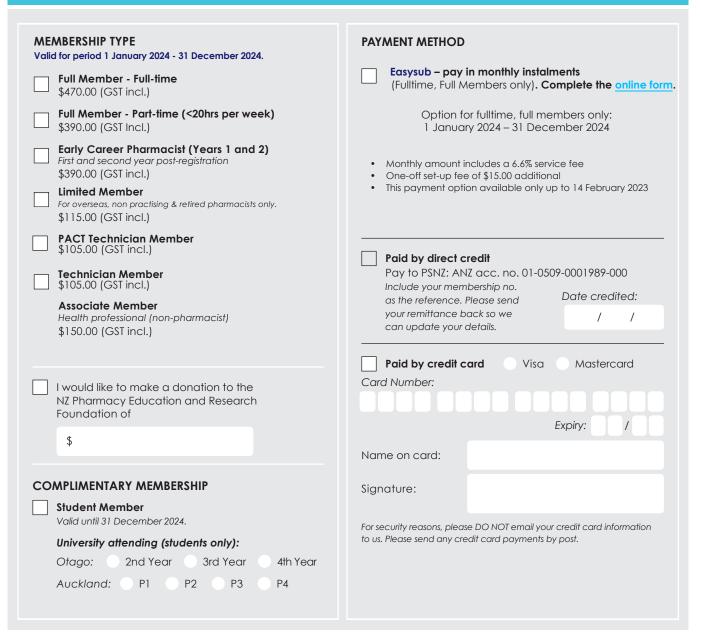

|
| Mobile                                        |         |      |        |       |  |  |
| E-mail (preferred)                            |         |      |        |       |  |  |
| Date of Birth                                 |         |      |        |       |  |  |
| Gender                                        |         | Male | Female | Other |  |  |
| Place of Employment<br>(Pharmacy name or comp | any)    |      |        |       |  |  |
| Pharmacy Qualifications                       |         |      |        |       |  |  |
| Ethnicity*                                    |         |      |        |       |  |  |

\* This question provides statistics for research and development. You do not have to answer if you do not want to.

## CONTINUED

### **02.** MEMBERSHIP PARTICULARS



#### **03.** TERMS AND CONDITIONS OF MEMBERSHIP

Membership of Pharmaceutical Society of New Zealand Incorporated is subject to our terms of trade and privacy policy, available on our website at www.psnz.org.nz. By ticking this box you confirm that you have read and understood our terms of trade and privacy policy. The membership period and associated fee on this form are for the calendar year from 1 January 2024 to 31 December 2024, regardless of the date on which the fee is paid or a direct debit contract is entered into. Membership will not be granted to you unless and until payment is received by us from you in full, or in the case of payment by instalments, until your first instalment payment is received by us from you. In the event that you fail to make an instalment payment on the